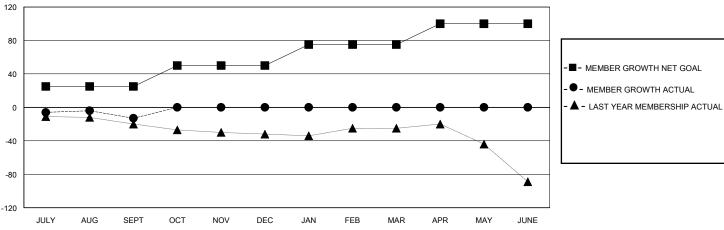

## GMT: LOCATION UNITED KINGDOM

**GMT CA** 

| Clubs                 |               |           |               | Members               |                           |                         |                                                    |
|-----------------------|---------------|-----------|---------------|-----------------------|---------------------------|-------------------------|----------------------------------------------------|
| RESULTS FOR 2024-2025 |               |           |               | RESULTS FOR 2024-2025 |                           |                         |                                                    |
| QUARTER               | NEW CLUB GOAL | NEW CLUBS | DROPPED CLUBS | QUARTER N             | MEMBER GROWTH NET<br>GOAL | MEMBER GROWTH<br>ACTUAL | DROPPED<br>MEMBERS ACTUAL<br>(including transfers) |
| JULY/AUG/SEPT         | 0             | 0         | 2             | JULY/AUG/SEP          | T 25                      | 29                      | 30                                                 |
| OCT/NOV/DEC           | 0             | 0         | 0             | OCT/NOV/DEC           | 25                        | 0                       | 0                                                  |
| JAN/FEB/MAR           | 0             | 0         | 0             | JAN/FEB/MAR           | 25                        | 0                       | 0                                                  |
| APR/MAY/JUNE          | 0             | 0         | 0             | APR/MAY/JUNE          | 25                        | 0                       | 0                                                  |

#### GOALS AND ACTUAL MEMBERS CUMULATIVE

| JULY AUG SEFT    | OCT NOV | DEC JAN FEB MAR AFR                           | MAT JUNE                                                     |   |  |
|------------------|---------|-----------------------------------------------|--------------------------------------------------------------|---|--|
| DROPPED CLUBS: 2 |         | 15 CLUBS OF 53 ADDED 1 OR MORE<br>NEW MEMBERS | GENDER DISTRIBUTION  MALE 637 (63.89%)  55144 5 260 (26.44%) |   |  |
| DROPPED MEMBERS  |         |                                               | FEMALE 360 (36.11%)                                          |   |  |
| DECEASED         | 6       | CLICK HERE FOR CUMULATIVE                     | TOTAL FAMILY UNIT MEMBERS                                    |   |  |
| CLUB CANCELLED   | 1       | MEMBERSHIP DATA                               | FAMILY MEMBERS BAYING HALE                                   | 0 |  |
| OTHER            | 23      |                                               | FAMILY MEMBERS PAYING HALF DUES                              |   |  |
| TOTAL            | 30      |                                               |                                                              |   |  |